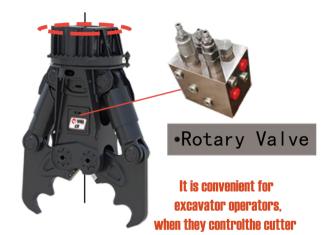

# The two products mainycary out the following upgrades:

- 1. The carrier and excavator jionts adopt an integrated;
- 2. Using stronger materials;
- 3. The opening islager and the jaw teeth are longer, but the quality remains the same;
- 4. Using a large oil cylinder, the tool bite force is greater;
- 5. Patented automatic rotary valve.

cutter revolving