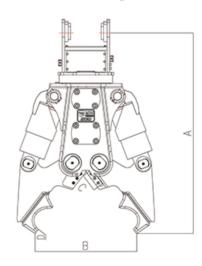

## **Technical parameter**

| MODEL                     | CR15A   | CR20A   |
|---------------------------|---------|---------|
| Overall Length/mm         | 2000    | 2085    |
| Max Opening/mm            | 1000    | 1100    |
| Cutter Length/mm          | 175     | 175     |
| Tip Crushing Force/KN     | 700     | 1080    |
| Central Crushing Force/KN | 1083    | 1610    |
| Excavator Weight/t        | 14-18   | 18-24   |
| Working Pressure/bar      | 320-350 | 320-350 |
| Working Flow/ (L/min)     | 130-150 | 180-220 |
| Overall Weight/KG         | 1530    | 2100    |