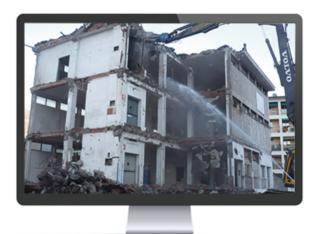

**Designed to face the toughest demolishion operations, the cr best features are powerand durability, enabling, fast, precise and safe demolitions.** 

### **Construction Cases**





## CR15A&CR20A

# The two products mainycary out the following upgrades:

- 1. The carrier and excavator jionts adopt an integrated;
- 2. Using stronger materials;
- 3. The opening islager and the jaw teeth are longer, but the quality remains the same;
- 4. Using a large oil cylinder, the tool bite force is greater;
- 5. Patented automatic rotary valve.



## **Technical parameter**

| MODEL                     | CR15A   | CR20A   |
|---------------------------|---------|---------|
| Overall Length/mm         | 2000    | 2085    |
| Max Opening/mm            | 1000    | 1100    |
| Cutter Length/mm          | 175     | 175     |
| Tip Crushing Force/KN     | 700     | 1080    |
| Central Crushing Force/KN | 1083    | 1610    |
| Excavator Weight/t        | 14-18   | 18-24   |
| Working