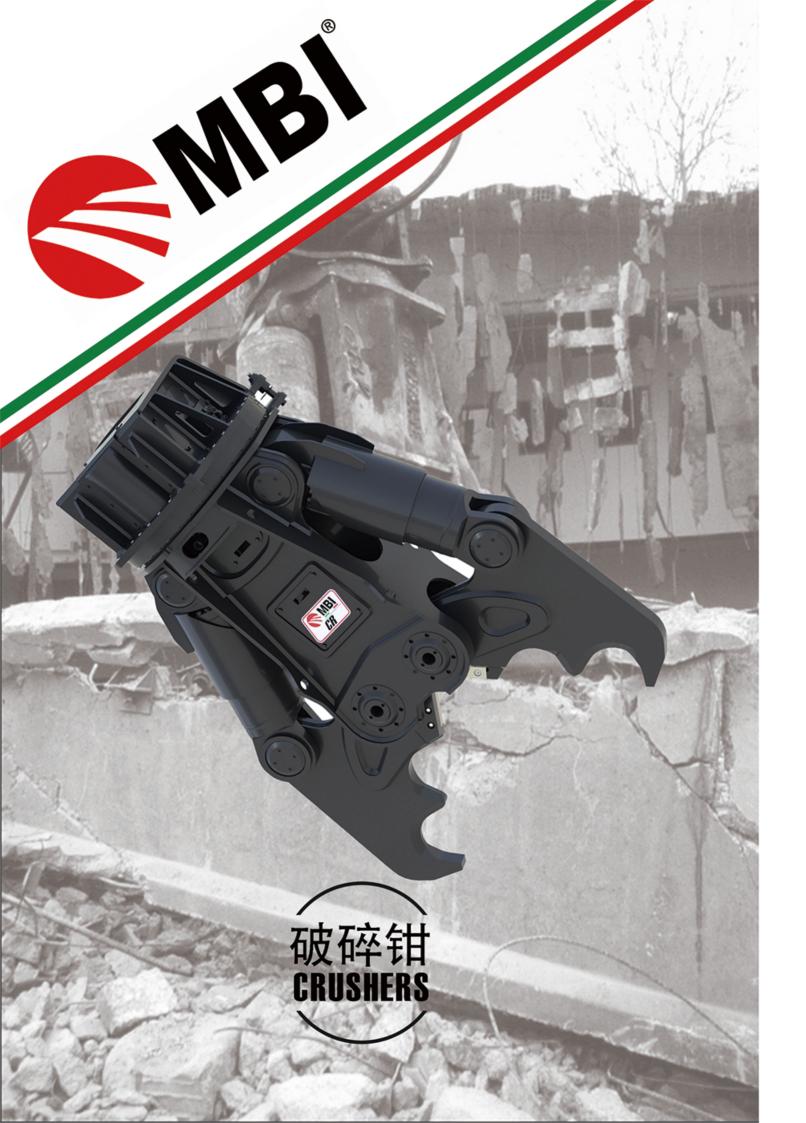

**Designed to face the toughest demolishion operations, the cr best features are powerand durability, enabling, fast, precise and safe demolitions.** 

## CR15A&CR20A

# The two products mainycary out the following upgrades:

- 1. The carrier and excavator jionts adopt an integrated;
- 2. Using stronger materials;
- 3. The opening islager and the jaw teeth are longer, but the quality remains the same;
- 4. Using a large oil cylinder, the tool bite force is greater;
- 5. Patented automatic rotary valve.